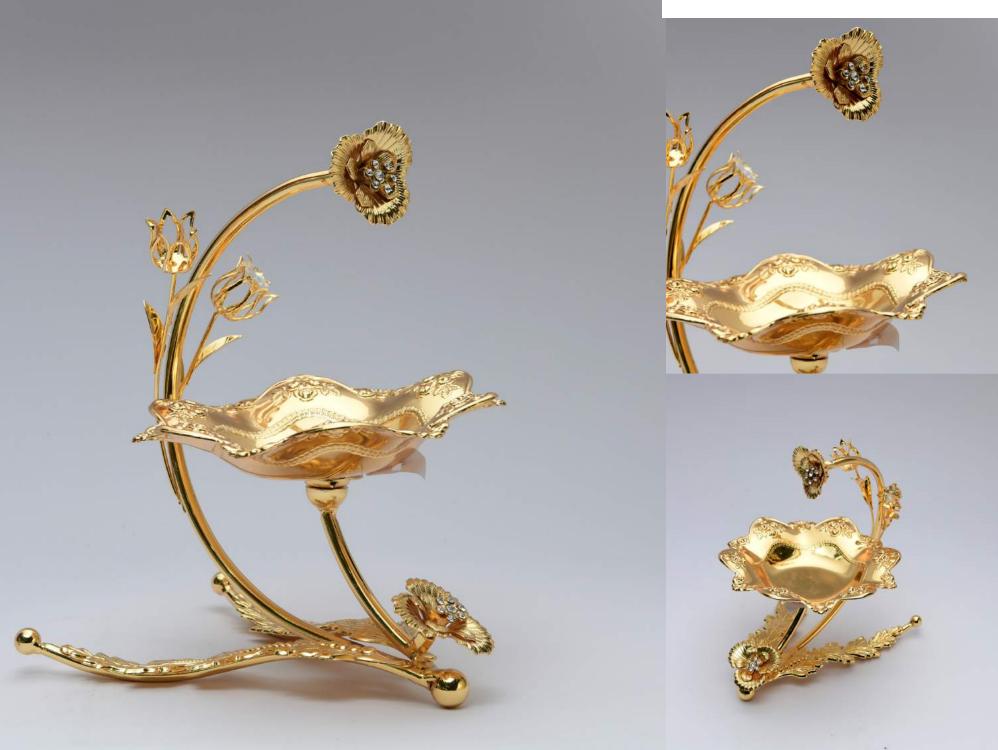

\*Unit Of Beliram Jain Silverware\*







WHO ARE WE?

Melange is the sister concern of Beliram Jain silverware MFG. CO. Delhi based manufacturers established in 1966 and based in the heart of Celebrated Area Of Old Delhi Chandni Chowk. We as founders are highly experienced in the corporate gift, festive products, and silver items we Recognize the need of b2b that concentrates on the needs of the client and we came to form the most comprehensive business for corporate gifts and launched our company MeLANgE unique gift collection, we offer a large selection of our brand products in a variety of price ranges, an easy to navigate for busy professionals, the highest level of customer service, and a guarantee on all products.

UNIT OF BELIRAM JAIN SILVERWARE MFG. CO.











#### SILVER PLATED PLATTERS

Silver Plated Platters For Unique Gift For Dry Fruit Gift For Employees,Gifts For Corporate,Gifts For Wedding And Anniversary











AVAILABLE IN VARIOUS SIZE GOLD & SILVER COLOR







#### Silver Plated Dishes























































































# Photo Frames

# MeLANgE

Unit Of Beliram Jain Silverware