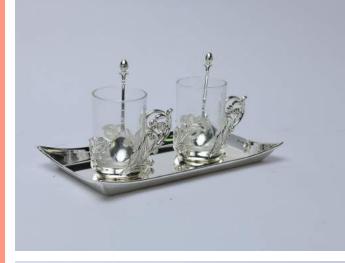

#### SILVER PLATED PLATTERS

Silver Plated Platters For Unique Gift For Dry Fruit Gift For Employees,Gifts For Corporate,Gifts For Wedding And Anniversary

AVAILABLE IN VARIOUS SIZE GOLD & SILVER COLOR