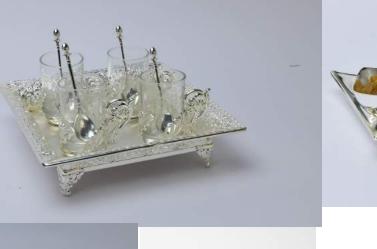

#### SILVER PLATED PLATTERS

Silver Plated Platters For Unique Gift For Dry Fruit Gift For Employees,Gifts For Corporate,Gifts For Wedding And Anniversary

AVAILABLE IN VARIOUS SIZE GOLD & SILVER COLOR