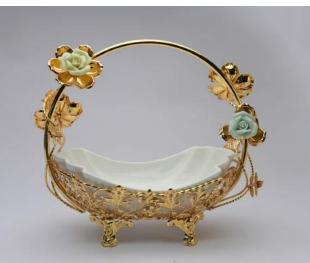

\*Unit Of Beliram Jain Silverware\*







WHO ARE WE?

Melange is the sister concern of Beliram Jain silverware MFG. CO. Delhi based manufacturers established in 1966 and based in the heart of Celebrated Area Of Old Delhi Chandni Chowk. We as founders are highly experienced in the corporate gift, festive products, and silver items we Recognize the need of b2b that concentrates on the needs of the client and we came to form the most comprehensive business for corporate gifts and launched our company MeLANgE unique gift collection, we offer a large selection of our brand products in a variety of price ranges, an easy to navigate for busy professionals, the highest level of customer service, and a guarantee on all products.

UNIT OF BELIRAM JAIN SILVERWARE MFG. CO.











#### SILVER P