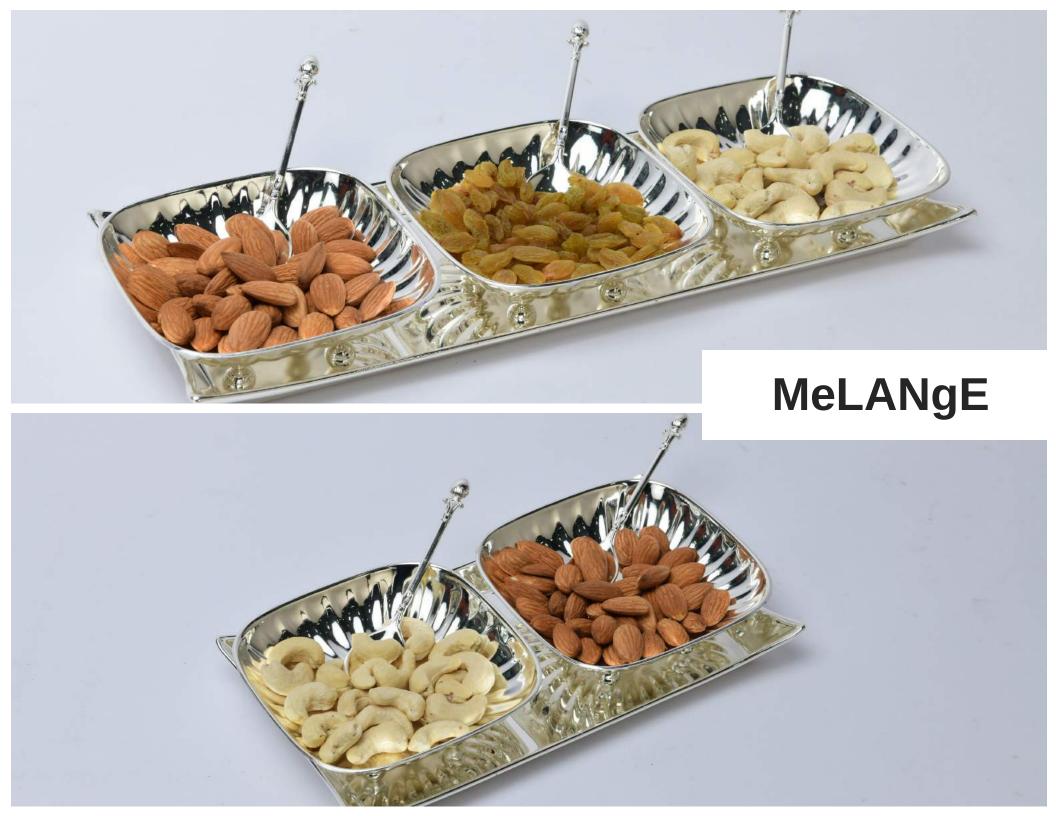

#### SILVER PLATED PLATTERS

Silver Plated Platters For Unique Gift For Dry Fruit Gift For Employees,Gifts For Corporate,Gifts For Wedding And Anniversary

AVAILABLE IN VARIOUS SIZE GOLD & SILVER COLOR