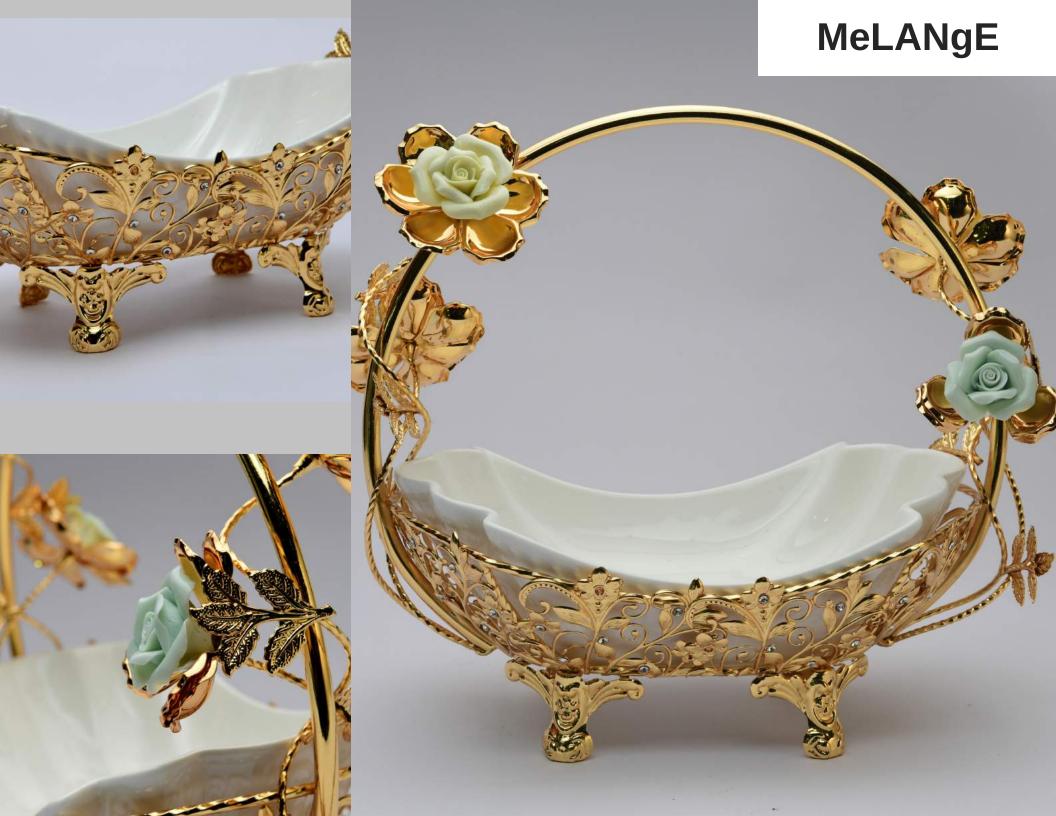

\*Unit Of Beliram Jain Silverware\*







WHO ARE WE?

Melange is the sister concern of Beliram Jain silverware MFG. CO. Delhi based manufacturers established in 1966 and based in the heart of Celebrated Area Of Old Delhi Chandni Chowk. We as founders are highly experienced in the corporate gift, festive products, and silver items we Recognize the need of b2b that concentrates on the needs of the client and we came to form the most comprehensive business for corporate gifts and launched our company MeLANgE unique gift collection, we offer a large selection of our brand products in a variety of price ranges, an easy to navigate for busy professionals, the highest level of customer service, and a guarantee on all products.

UNIT OF BELIRAM JAIN SILVERWARE MFG. CO.











#### SILVER PLATED PLATTERS

Silver Plated Platters For Unique Gift For Dry Fruit Gift For Employees,Gifts For Corporate,Gifts For Wedding And Anniversary











AVAILABLE IN VARIOUS SIZE GOLD & SILVER COLOR







#### Silver Plated Dishes























































































# Photo Frames

# MeLANgE

Unit Of Beliram Jain Silverware