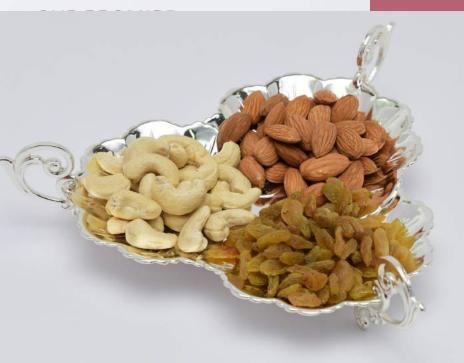

#### SILVER PLATED PLATTERS

Silver Plated Platters For Unique Gift For Dry Fruit Gift For Employees,Gifts For Corporate,Gifts For Wedding And Anniversary

AVAILABLE IN VARIOUS SIZE GOLD & SILVER COLOR

#### Silver Plated Dishes