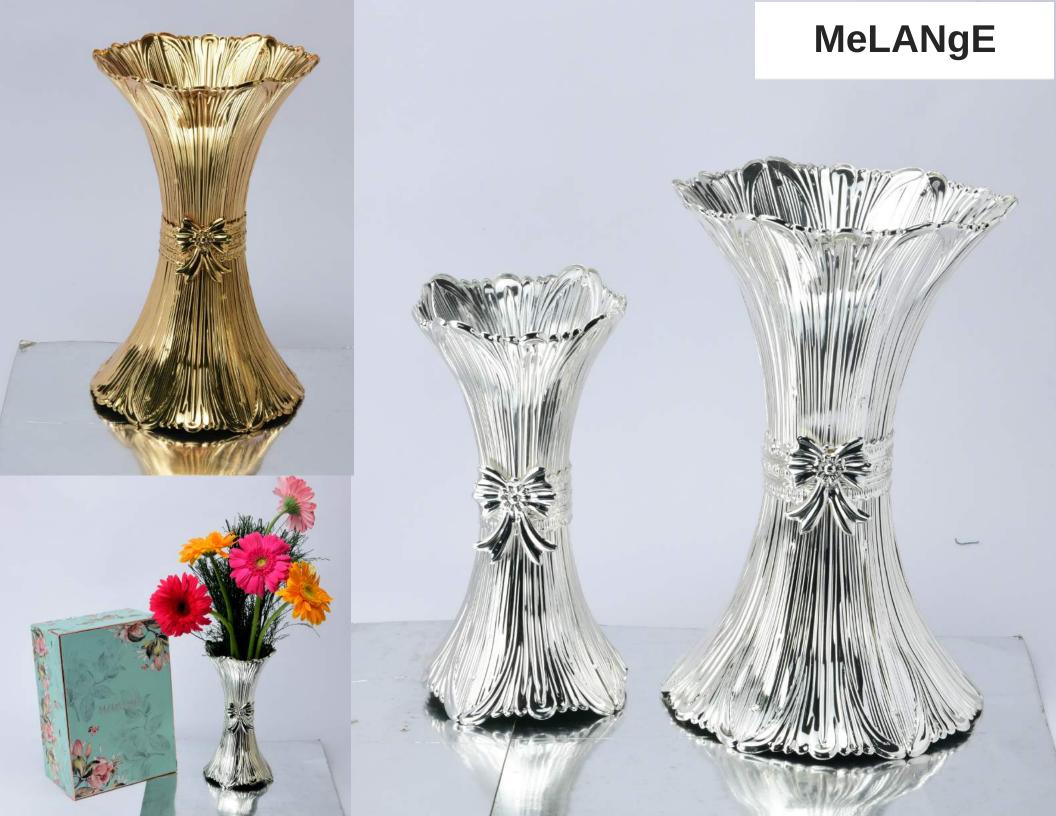

#### SILVER PLATED PLATTERS

Silver Plated Platters For Unique Gift For Dry Fruit Gift For Employees,Gifts For Corporate,Gifts For Wedding And Anniversary

AVAILABLE IN VARIOUS SIZE GOLD & SILVER COLOR