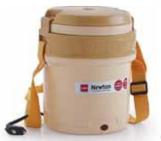

/ Big









Lunch Carriers

## Warmth Of Home Cooked Food









### MEAL STAR







## DESIGNER 3/4





















MARK 2/3/4

























## MEAL STAR JUMBO









## COSMOS 4/5

















## MERIT 2/3







#### THERMOSTAR

2/3/4







## SUPER STAR 3/4





















 $\frac{\mathsf{SENATE}}{^{3/4}}$ 



## HOT LUNCH PACK (PL)























#### MY DECKER















#### MEGA LUNCH CARRIER 5





#### NOURISH GIFT SET







#### QUBE BIG DLX







#### QUBE BIG













#### **FOOD ONE SNACK PACK**





#### **BREAK** LUNCH PACK







MUNCH small / big



















#### **HOT MAX**

3/4/5































#### **EXECUTIVE**

3





#### **SUPER EXECUTIVE**

2 / /

















#### **NEWTON**

2 / 1









## ELECTRO 3/4













#### **ATOM**



#### **FASTRON**

- Piping Hot Food in 15 minutes
  Temperature controlled, hence food doesn't get overcooked
  In-built Self Winding Cord
- In-built Thermal Fuse