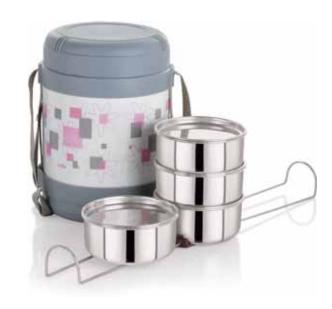

0













## BON VOYAGE







COOLER 16/20





## TULIP STAR 5









































## WATERMATE 500 / 700



















#### OLYMPIC 650



















#### PURO 600 / 900



















## COOL JAZZ





## TUFF STEEL GO STYLE 600/900/1200























#### TUFF STEEL HYDRO



## PURO TREND





## PURO SPORTS



















COOL WIZ















#### COOL TITAN







#### COOL SIPPER 800 / 1200 / 1500 / 2000 / 2300







































14)







#### All Time Favourites

## Take a Break









#### CHILLER 12









#### CHILLER 3/8/14



## FILTRONA 18/24/32











#### MARTIN ICEPAIL Small / Big









Lunch Carriers

## Warmth Of Home Cooked Food









### MEAL STAR







## DESIGNER 3/4





















MARK 2/3/4

























## MEAL STAR JUMBO









## COSMOS 4/5

















## MERIT 2/3







#### THERMOSTAR

2/3/4







## SUPER STAR 3/4





















 $\frac{\mathsf{SENATE}}{^{3/4}}$ 



## HOT LUNCH PACK (PL)























#### MY DECKER















#### MEGA LUNCH CARRIER 5





#### NOURISH GIFT SET







#### QUBE BIG DLX







#### QUBE BIG













#### **FOOD ONE SNACK PACK**





#### **BREAK** LUNCH PACK







MUNCH small / big



















#### **HOT MAX**

3/4/5































#### **EXECUTIVE**

3





#### **SUPER EXECUTIVE**

2 / /

















#### **NEWTON**

2 / 1









## ELECTRO 3/4













#### **ATOM**



#### **FASTRON**

- Piping Hot Food in 15 minutes
  Temperature