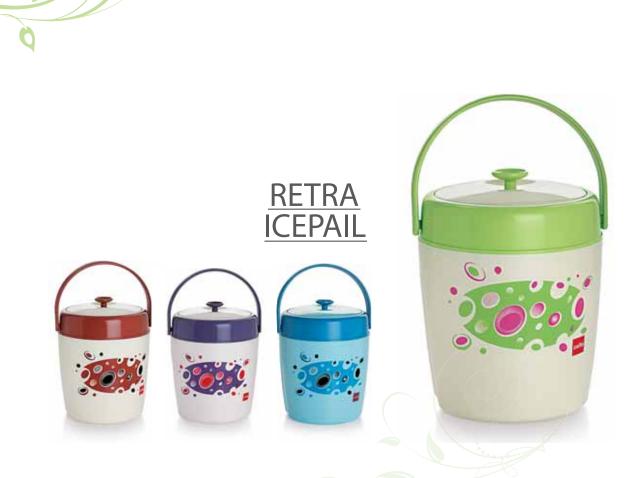

OOL TRAC 5/10/15/20











## KOOL STAR 5/10/15/20













CRUISER 5/10/14/20















## TRAVEL STAR 2.5 / 5 / 7.5 / 10 / 16 / 20













## BON VOYAGE







COOLER 16/20





## TULIP STAR 5









































## WATERMATE 500 / 700



















#### OLYMPIC 650



















#### PURO 600 / 900



















## COOL JAZZ





## TUFF STEEL GO STYLE 600/900/1200























#### TUFF STEEL HYDRO



## PURO TREND





## PURO SPORTS



















COOL WIZ















#### COOL TITAN







#### COOL SIPPER 800 / 1200 / 1500 / 2000 / 2300







































14)







#### All Time Favourites

## Take a Break









#### CHILLER 12









#### CHILLER 3/8/14



## FILTRONA 18/24/32











#### MARTIN ICEPAIL Small / Big









Lunch Carriers

## Warmth Of Home Cooked Food









### MEAL STAR







## DESIGNER 3/4





















MARK 2/3/4

























## MEAL STAR JUMBO









## COSMOS 4/5

















## MERIT 2/3







#### THERMOSTAR

2/3/4







## SUPER STAR 3/4





















 $\frac{\mathsf{SENATE}}{^{3/4}}$ 



## HOT LUNCH PACK (PL)























#### MY DECKER















#### MEGA LUNCH CARRIER 5





#### NOURISH GIFT SET







#### QUBE BIG DLX







#### QUBE BIG













#### **FOOD ONE SNACK PACK**





#### **BREAK** LUNCH PACK







MUNCH small / big



















#### **HOT MAX**

3/4/5































#### **EXECUTIVE**

3





#### **SUPER EXECUTIVE**

2 / /