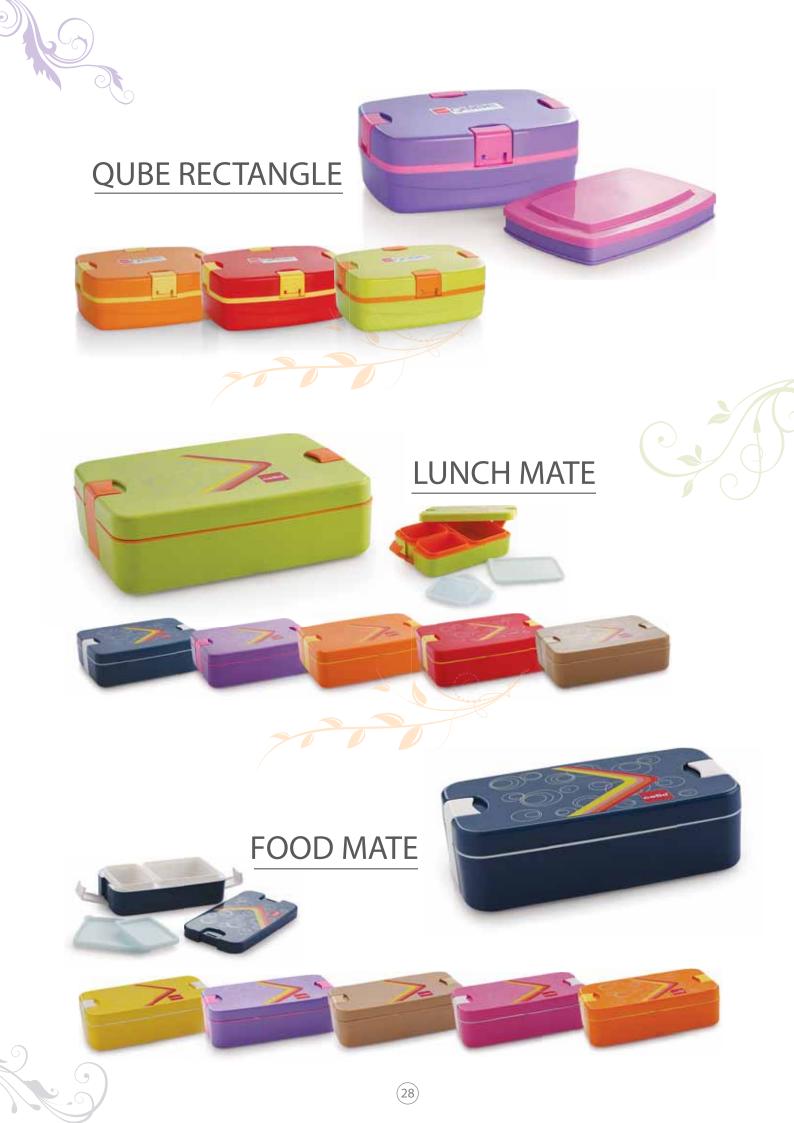

AN







#### COOL SIPPER 800 / 1200 / 1500 / 2000 / 2300







































14)







#### All Time Favourites

## Take a Break









#### CHILLER 12









#### CHILLER 3/8/14



## FILTRONA 18/24/32











#### MARTIN ICEPAIL Small / Big









Lunch Carriers

## Warmth Of Home Cooked Food









### MEAL STAR







## DESIGNER 3/4





















MARK 2/3/4

























## MEAL STAR JUMBO









## COSMOS 4/5

















## MERIT 2/3







#### THERMOSTAR

2/3/4







## SUPER STAR 3/4





















 $\frac{\mathsf{SENATE}}{^{3/4}}$ 



## HOT LUNCH PACK (PL)























#### MY DECKER















#### MEGA LUNCH CARRIER 5





#### NOURISH GIFT SET







#### QUBE BIG DLX







#### QUBE BIG













#### **FOOD ONE SNACK PACK**





#### **BREAK** LUNCH PACK







MUNCH small / big



















#### **HOT MAX**

3/4/5































#### **EXECUTIVE**

3





#### **SUPER EXECUTIVE**

2 / /

















#### **NEWTON**

2 / 1









## ELECTRO 3/4













#### **ATOM**



#### **FASTRON**

- Piping Hot Food in 15 minutes
  Temperature controlled, hence food doesn't get overcooked
  In-built Self Winding Cord
- In-built Thermal Fuse