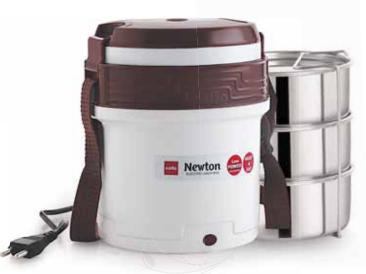

Big









Lunch Carriers

## Warmth Of Home Cooked Food









### MEAL STAR







## DESIGNER 3/4





















MARK 2/3/4

























## MEAL STAR JUMBO









## COSMOS 4/5

















## MERIT 2/3







#### THERMOSTAR

2/3/4







## SUPER STAR 3/4





















 $\frac{\mathsf{SENATE}}{^{3/4}}$ 



## HOT LUNCH PACK (PL)























#### MY DECKER















#### MEGA LUNCH CARRIER 5





#### NOURISH GIFT SET







#### QUBE BIG DLX







#### QUBE BIG













#### **FOOD ONE SNACK PACK**





#### **BREAK** LUNCH PACK







MUNCH small / big



















#### **HOT MAX**

3/4/5































#### **EXECUTIVE**

3





#### **SUPER EXECUTIVE**

2 / /

















#### **NEWTON**

2 / 1









## ELECTRO 3/4













#### **ATOM**



#### **FASTRON**

- Piping Hot Food in 15 minutes
  Temperature controlled, hence food doesn't get overcooked
  In-built Self Winding Cord
- In-built Thermal Fuse