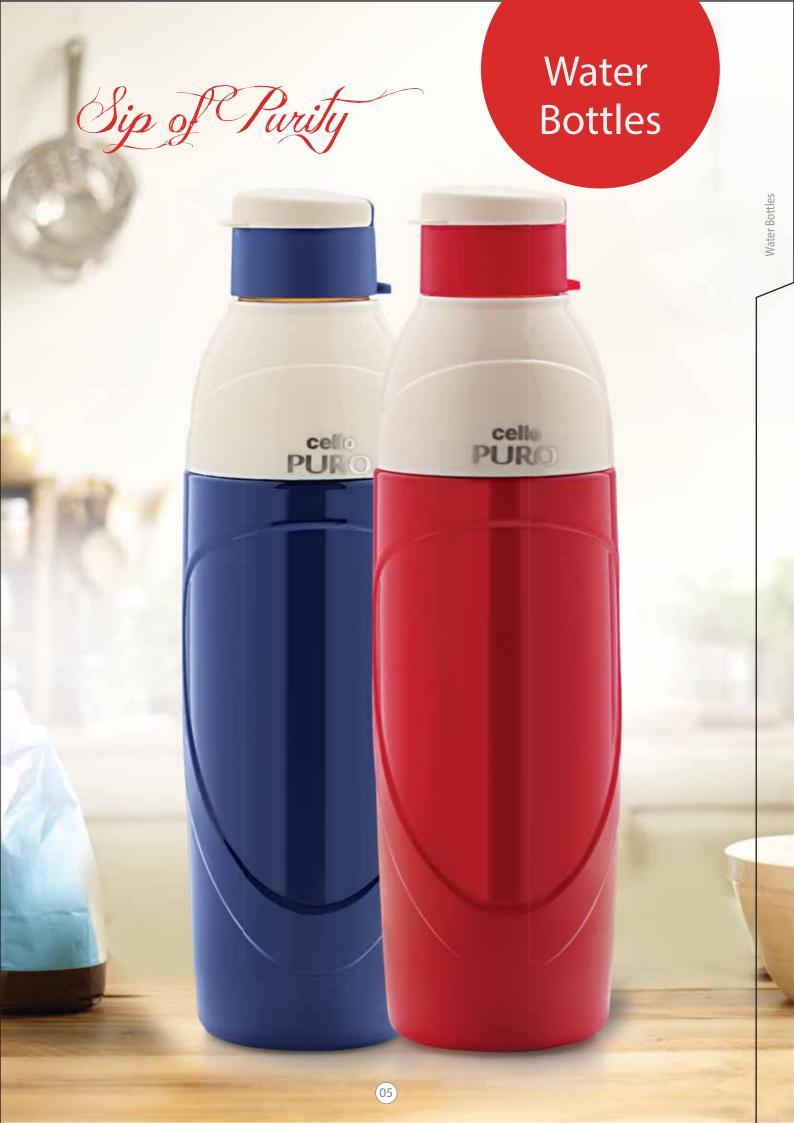

Jugs, Flasks and more to keep food hot and tasty or to enjoy a hot or cold beverage.

After intensive research Cello has developed the unique, breakthrough product 'Thermi-Guard'. Thermi-Guard is an innovative Polyurethane protective shield, which gives Cello's Thermoware range superior performance year after year.



No wonder millions of families in India and around the world have put their trust in Cello. After all wherever there's love, wherever there's joy there's Cello, a companion of your life.





**FOUNTAIN** 













ATLAS 5 / 10 / 15 / 20









## COOL TRAC 5/10/15/20











## KOOL STAR 5/10/15/20













CRUISER 5/10/14/20















## TRAVEL STAR 2.5 / 5 / 7.5 / 10 / 16 / 20













## BON VOYAGE







COOLER 16/20





## TULIP STAR 5









































## WATERMATE 500 / 700



















#### OLYMPIC 650



















#### PURO 600 / 900



















## COOL JAZZ





## TUFF STEEL GO STYLE 600/900/1200























#### TUFF STEEL HYDRO



## PURO TREND





## PURO SPORTS



















COOL WIZ















#### COOL TITAN







#### COOL SIPPER 800 / 1200 / 1500 / 2000 / 2300







































14)







#### All Time Favourites

## Take a Break









#### CHILLER 12









#### CHILLER 3/8/14



## FILTRONA 18/24/32











#### MARTIN ICEPAIL Small / Big









Lunch Carriers

## Warmth Of Home Cooked Food









### MEAL STAR







## DESIGNER 3/4





















MARK 2/3/4

























## MEAL STAR JUMBO









##