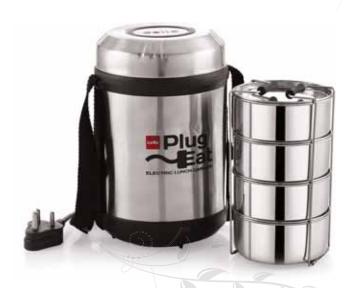

## ELECTRO 3/4

#### **FASTRON**

- Piping Hot Food in 15 minutes
  Temperature controlled, hence food doesn't get overcooked
  In-built Self Winding Cord
- In-built Thermal Fuse