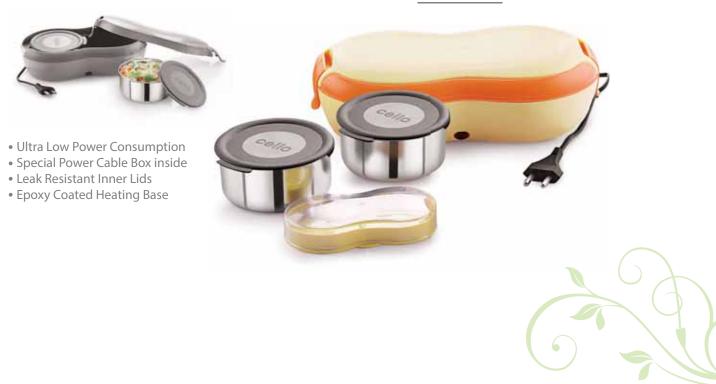

Cooked Food









### MEAL STAR







## DESIGNER 3/4





















MARK 2/3/4

























## MEAL STAR JUMBO









## COSMOS 4/5

















## MERIT 2/3







#### THERMOSTAR

2/3/4







## SUPER STAR 3/4





















 $\frac{\mathsf{SENATE}}{^{3/4}}$ 



## HOT LUNCH PACK (PL)























#### MY DECKER















#### MEGA LUNCH CARRIER 5





#### NOURISH GIFT SET







#### QUBE BIG DLX







#### QUBE BIG













#### **FOOD ONE SNACK PACK**





#### **BREAK** LUNCH PACK







MUNCH small / big



















#### **HOT MAX**

3/4/5































#### **EXECUTIVE**

3





#### **SUPER EXECUTIVE**

2 / /

















#### **NEWTON**

2 / 1









## ELECTRO 3/4













#### **ATOM**



#### **FASTRON**

- Piping Hot Food in 15 minutes
  Temperature controlled, hence food doesn't get overcooked
  In-built Self Winding Cord
- In-built Thermal Fuse