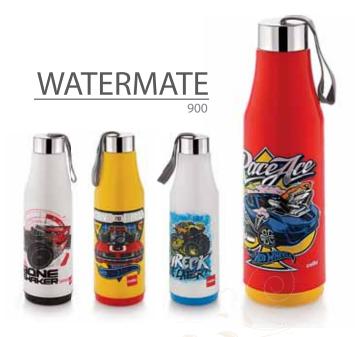

oy a hot or cold beverage.

After intensive research Cello has developed the unique, breakthrough product 'Thermi-Guard'. Thermi-Guard is an innovative Polyurethane protective shield, which gives Cello's Thermoware range superior performance year after year.



No wonder millions of families in India and around the world have put their trust in Cello. After all wherever there's love, wherever there's joy there's Cello, a companion of your life.





**FOUNTAIN** 













ATLAS 5 / 10 / 15 / 20









## COOL TRAC 5/10/15/20











## KOOL STAR 5/10/15/20













CRUISER 5/10/14/20















## TRAVEL STAR 2.5 / 5 / 7.5 / 10 / 16 / 20













## BON VOYAGE







COOLER 16/20





## TULIP STAR 5









































## WATERMATE 500 / 700



















#### OLYMPIC 650



















#### PURO 600 / 900



















## COOL JAZZ





## TUFF STEEL GO STYLE 600/900/1200























#### TUFF STEEL HYDRO



## PURO TREND





## PURO SPORTS



















COOL WIZ















#### COOL TITAN







#### COOL SIPPER 800 / 1200 / 1500 / 2000 / 2300







































14)







#### All Time Favourites

## Take a Break









#### CHILLER 12









#### CHILLER 3/8/14



## FILTRONA 18/24/32











#### MARTIN ICEPAIL Small / Big









Lunch Carriers

## Warmth Of Home Cooked Food









### MEAL STAR







## DESIGNER 3/4





















MARK 2/3/4

























## MEAL STAR JUMBO









## COSMOS 4/5

















## MERIT 2/3







#### THERM