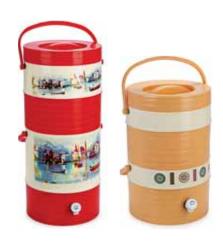

## COOL TRAC 5/10/15/20











## KOOL STAR 5/10/15/20













CRUISER 5/10/14/20















## TRAVEL STAR 2.5 / 5 / 7.5 / 10 / 16 / 20













## BON VOYAGE







COOLER 16/20





## TULIP STAR 5









































## WATERMATE 500 / 700



















#### OLYMPIC 650



















#### PURO 600 / 900



















## COOL JAZZ





## TUFF STEEL GO STYLE 600/900/1200























#### TUFF STEEL HYDRO



## PURO TREND





## PURO SPORTS



















COOL WIZ















#### COOL TITAN







#### COOL SIPPER 800 / 1200 / 1500 / 2000 / 2300







































14)







#### All Time Favourites

## Take a Break









#### CHILLER 12









#### CHILLER 3/8/14



## FILTRONA 18/24/32











#### MARTIN ICEPAIL Small / Big









Lunch Carriers

## Warmth Of Home Cooked Food









### MEAL STAR







## DESIGNER 3/4





















MARK 2/3/4

























## MEAL STAR JUMBO









## COSMOS 4/5

















## MERIT 2/3







#### THERMOSTAR

2/3/4







## SUPER STAR 3/4





















 $\frac{\mathsf{SENATE}}{^{3/4}}$ 



## HOT LUNCH PACK (PL)























#### MY DECKER















#### MEGA LUNCH CARRIER 5





#### NOURISH GIFT SET







#### QUBE BIG DLX







#### QUBE BIG













#### **FOOD ONE SNACK PACK**





#### **BREAK** LUNCH PACK







MUNCH small / big



















#### **HOT MAX**

3/4/5































#### **EXECUTIVE**

3





#### **SUPER EXECUTIVE**

2 / /