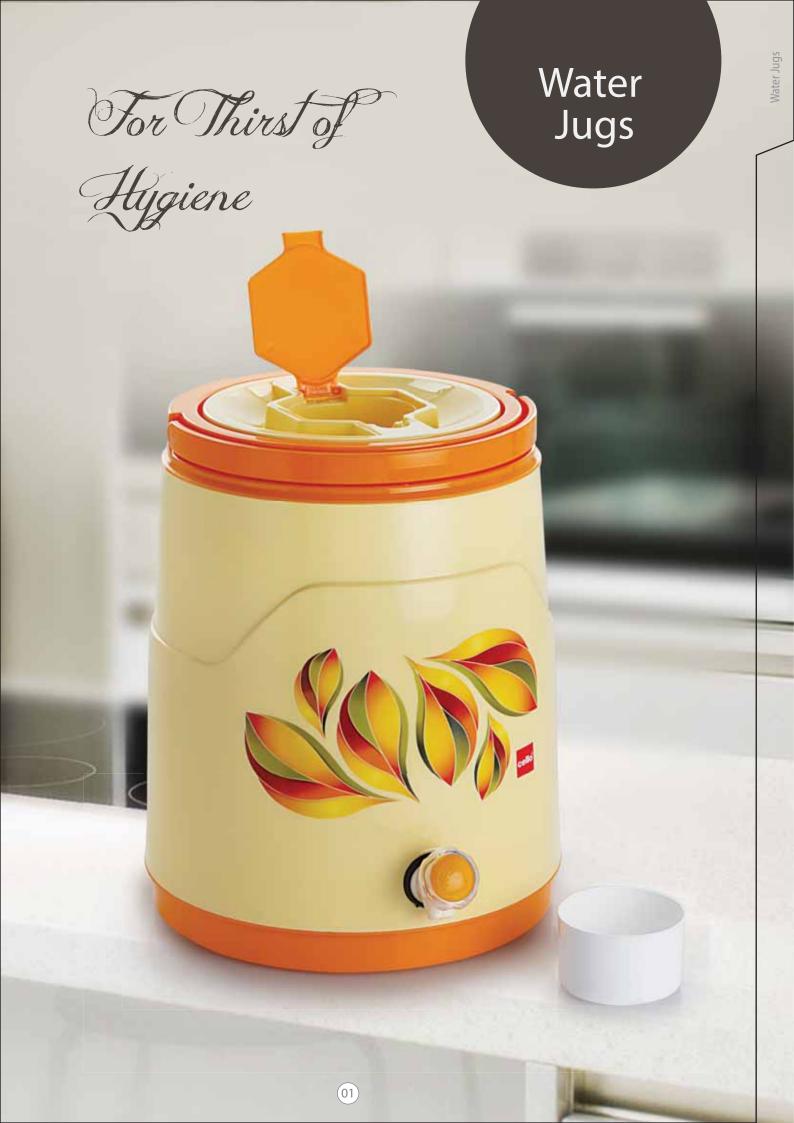

# Companion, for life...

For over two decades Cello has been continuously evolving, anticipating consumer's needs to manufacture range of hygienic products to help preserve health of your loved ones.

Cello has an unmatched range of insulated thermo ware products, with world class designs made from German Polyurethane foam manufactured at their ultra modern plants in Daman and Haridwar. Its range includes Water Jugs, Water Bottles, Lunch Carriers, Casseroles, Jugs, Flasks and more to keep food hot and tasty or to enjoy a hot or cold beverage.

After intensive research Cello has developed the unique, breakthrough product 'Thermi-Guard'. Thermi-Guard is an innovative Polyurethane protective shield, which gives Cello's Thermoware range superior performance year after year.