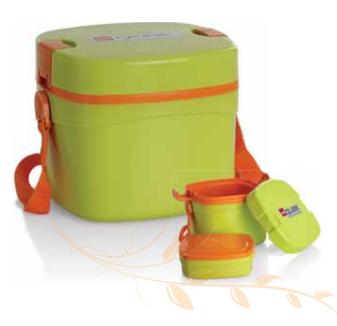

#### COOL TITAN







#### COOL SIPPER 800 / 1200 / 1500 / 2000 / 2300







































14)







#### All Time Favourites

## Take a Break









#### CHILLER 12









#### CHILLER 3/8/14



## FILTRONA 18/24/32











#### MARTIN ICEPAIL Small / Big









Lunch Carriers

## Warmth Of Home Cooked Food









### MEAL STAR







## DESIGNER 3/4





















MARK 2/3/4

























## MEAL STAR JUMBO









## COSMOS 4/5

















## MERIT 2/3







#### THERMOSTAR

2/3/4







## SUPER STAR 3/4





















 $\frac{\mathsf{SENATE}}{^{3/4}}$ 



## HOT LUNCH PACK (PL)























#### MY DECKER















#### MEGA LUNCH CARRIER 5





#### NOURISH GIFT SET







#### QUBE BIG DLX







#### QUBE BIG













#### **FOOD ONE SNACK PACK**





#### **BREAK** LUNCH PACK







MUNCH small / big



















#### **HOT MAX**

3/4/5































#### **EXECUTIVE**

3





#### **SUPER EXECUTIVE**

2 / /

















#### **NEWTON**

2 / 1









## ELECTRO 3/4













#### **ATOM**



#### **FASTRON**

- Piping Hot Food in 15 minutes
  Temperature controlled, hence food doesn't get overcooked
  In-built Self Winding Cord
- In-built Thermal Fuse