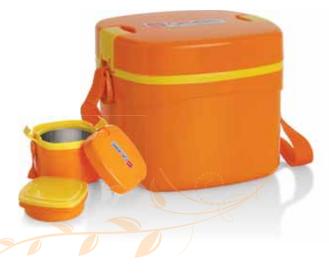

#### COOL TITAN







#### COOL SIPPER 800 / 1200 / 1500 / 2000 / 2300







































14)







#### All Time Favourites

## Take a Break









#### CHILLER 12









#### CHILLER 3/8/14



## FILTRONA 18/24/32











#### MARTIN ICEPAIL Small / Big









Lunch Carriers

## Warmth Of Home Cooked Food









### MEAL STAR







## DESIGNER 3/4





















MARK 2/3/4

























## MEAL STAR JUMBO









## COSMOS 4/5

















## MERIT 2/3







#### THERMOSTAR

2/3/4







## SUPER STAR 3/4





















 $\frac{\mathsf{SENATE}}{^{3/4}}$ 



## HOT LUNCH PACK (PL)























#### MY DECKER















#### MEGA LUNCH CARRIER 5





#### NOURISH GIFT SET







#### QUBE BIG DLX







#### QUBE BIG













#### **FOOD ONE SNACK PACK**





#### **BREAK** LUNCH PACK







MUNCH small / big



















#### **HOT MAX**

3/4/5































#### **EXECUTIVE**

3





#### **SUPER EXECUTIVE**

2 / /

















#### **NEWTON**

2 / 1









## ELECTRO 3/4













#### **ATOM**



#### **FASTRON**

- Piping Hot Food in 15 minutes
  Temperature controlled, hence food doesn't get overcooked
  In-built Self Winding Cord
- In-built Thermal Fuse