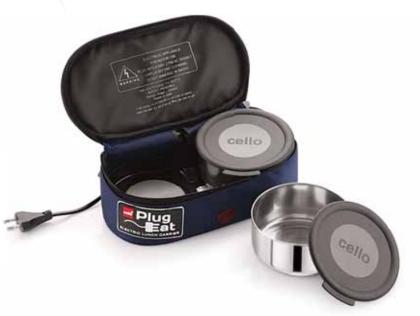

iers

## Warmth Of Home Cooked Food









### MEAL STAR







## DESIGNER 3/4





















MARK 2/3/4

























## MEAL STAR JUMBO









## COSMOS 4/5

















## MERIT 2/3







#### THERMOSTAR

2/3/4







## SUPER STAR 3/4





















 $\frac{\mathsf{SENATE}}{^{3/4}}$ 



## HOT LUNCH PACK (PL)























#### MY DECKER















#### MEGA LUNCH CARRIER 5





#### NOURISH GIFT SET







#### QUBE BIG DLX







#### QUBE BIG













#### **FOOD ONE SNACK PACK**





#### **BREAK** LUNCH PACK







MUNCH small / big



















#### **HOT MAX**

3/4/5































#### **EXECUTIVE**

3





#### **SUPER EXECUTIVE**

2 / /

















#### **NEWTON**

2 / 1









## ELECTRO 3/4













#### **ATOM**



#### **FASTRON**

- Piping Hot Food in 15 minutes
  Temperature controlled, hence food doesn't get overcooked
  In-built Self Winding Cord
- In-built Thermal Fuse