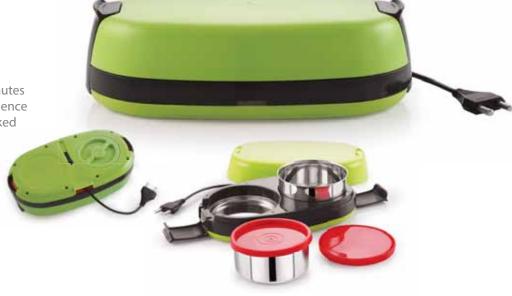

#### **FASTRON**

- Piping Hot Food in 15 minutes
  Temperature controlled, hence food doesn't get overcooked
  In-built Self Winding Cord
- In-built Thermal Fuse