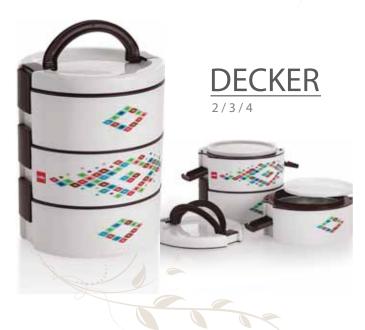

00/1200























#### TUFF STEEL HYDRO



## PURO TREND





## PURO SPORTS



















COOL WIZ















#### COOL TITAN







#### COOL SIPPER 800 / 1200 / 1500 / 2000 / 2300







































14)







#### All Time Favourites

## Take a Break









#### CHILLER 12









#### CHILLER 3/8/14



## FILTRONA 18/24/32











#### MARTIN ICEPAIL Small / Big









Lunch Carriers

## Warmth Of Home Cooked Food









### MEAL STAR







## DESIGNER 3/4





















MARK 2/3/4

























## MEAL STAR JUMBO









## COSMOS 4/5

















## MERIT 2/3







#### THERMOSTAR

2/3/4







## SUPER STAR 3/4





















 $\frac{\mathsf{SENATE}}{^{3/4}}$ 



## HOT LUNCH PACK (PL)























#### MY DECKER















#### MEGA LUNCH CARRIER 5





#### NOURISH GIFT SET







#### QUBE BIG DLX







#### QUBE BIG













#### **FOOD ONE SNACK PACK**





#### **BREAK** LUNCH PACK







MUNCH small / big



















#### **HOT MAX**

3/4/5































#### **EXECUTIVE**

3





#### **SUPER EXECUTIVE**

2 / /

















#### **NEWTON**

2 / 1









## ELECTRO 3/4













#### **ATOM**



#### **FASTRON**

- Piping Hot Food in 15 minutes
  Temperature controlled, hence food doesn't get overcooked
  In-built Self Winding Cord
- In-built Thermal Fuse