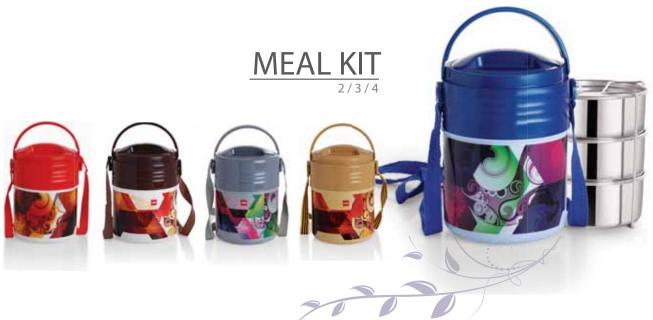

## TRAVEL STAR 2.5 / 5 / 7.5 / 10 / 16 / 20













## BON VOYAGE







COOLER 16/20





## TULIP STAR 5









































## WATERMATE 500 / 700



















#### OLYMPIC 650



















#### PURO 600 / 900



















## COOL JAZZ





## TUFF STEEL GO STYLE 600/900/1200























#### TUFF STEEL HYDRO



## PURO TREND





## PURO SPORTS



















COOL WIZ















#### COOL TITAN







#### COOL SIPPER 800 / 1200 / 1500 / 2000 / 2300







































14)







#### All Time Favourites

## Take a Break









#### CHILLER 12









#### CHILLER 3/8/14



## FILTRONA 18/24/32











#### MARTIN ICEPAIL Small / Big









Lunch Carriers

## Warmth Of Home Cooked Food









### MEAL STAR







## DESIGNER 3/4





















MARK 2/3/4

























## MEAL STAR JUMBO









## COSMOS 4/5

















## MERIT 2/3







#### THERMOSTAR

2/3/4







## SUPER STAR 3/4





















 $\frac{\mathsf{SENATE}}{^{3/4}}$ 



## HOT LUNCH PACK (PL)























#### MY DECKER















#### MEGA LUNCH CARRIER 5





#### NOURISH GIFT SET







#### QUBE BIG DLX







#### QUBE BIG













#### **FOOD ONE SNACK PACK**





#### **BREAK** LUNCH PACK







MUNCH small / big



















#### **HOT MAX**

3/4/5































#### **EXECUTIVE**

3





#### **SUPER EXECUTIVE**

2 / /

















#### **NEWTON**

2 / 1









## ELECTRO 3/4













#### **ATOM**



#### **FASTRON**