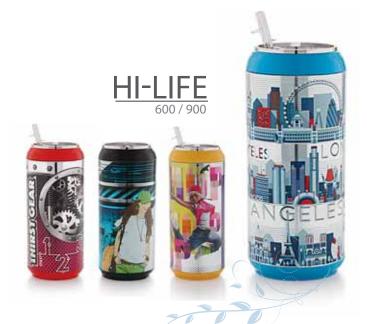

arch Cello has developed the unique, breakthrough product 'Thermi-Guard'. Thermi-Guard is an innovative Polyurethane protective shield, which gives Cello's Thermoware range superior performance year after year.



No wonder millions of families in India and around the world have put their trust in Cello. After all wherever there's love, wherever there's joy there's Cello, a companion of your life.





**FOUNTAIN** 













ATLAS 5 / 10 / 15 / 20









## COOL TRAC 5/10/15/20











## KOOL STAR 5/10/15/20













CRUISER 5/10/14/20















## TRAVEL STAR 2.5 / 5 / 7.5 / 10 / 16 / 20













## BON VOYAGE







COOLER 16/20





## TULIP STAR 5









































## WATERMATE 500 / 700



















#### OLYMPIC 650



















#### PURO 600 / 900



















## COOL JAZZ





## TUFF STEEL GO STYLE 600/900/1200























#### TUFF STEEL HYDRO



## PURO TREND





## PURO SPORTS



















COOL WIZ















#### COOL TITAN







#### COOL SIPPER 800 / 1200 / 1500 / 2000 / 2300







































14)







#### All Time Favourites

## Take a Break









#### CHILLER 12









#### CHILLER 3/8/14



## FILTRONA 18/24/32











#### MARTIN ICEPAIL Small / Big









Lunch Carriers

## Warmth Of Home Cooked Food









### MEAL STAR







## DESIGNER 3/4





















MARK 2/3/4

























## MEAL STAR JUMBO









## COSMOS 4/5

















## MERIT 2/3







#### THERMOSTAR

2/3/4







## SUPER STAR 3/4