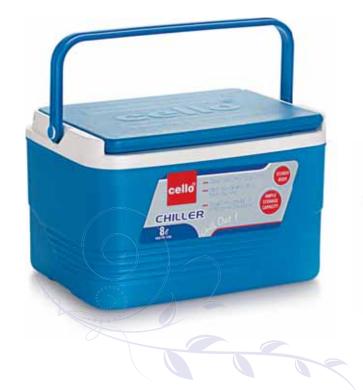

** 













ATLAS 5 / 10 / 15 / 20









## COOL TRAC 5/10/15/20











## KOOL STAR 5/10/15/20













CRUISER 5/10/14/20















## TRAVEL STAR 2.5 / 5 / 7.5 / 10 / 16 / 20













## BON VOYAGE







COOLER 16/20





## TULIP STAR 5









































## WATERMATE 500 / 700



















#### OLYMPIC 650



















#### PURO 600 / 900



















## COOL JAZZ





## TUFF STEEL GO STYLE 600/900/1200























#### TUFF STEEL HYDRO



## PURO TREND





## PURO SPORTS



















COOL WIZ















#### COOL TITAN







#### COOL SIPPER 800 / 1200 / 1500 / 2000 / 2300







































14)







#### All Time Favourites

## Take a Break









#### CHILLER 12









#### CHILLER 3/8/14



## FILTRONA 18/24/32











#### MARTIN ICEPAIL Small / Big









Lunch Carriers

## Warmth Of Home Cooked Food









### MEAL STAR







## DESIGNER 3/4





















MARK 2/3/4

























## MEAL STAR JUMBO









## COSMOS 4/5

















## MERIT 2/3







#### THERMOSTAR

2/3/4







## SUPER STAR 3/4





















 $\frac{\mathsf{SENATE}}{^{3/4}}$ 



## HOT LUNCH PACK (PL)























#### MY DECKER















#### MEGA LUNCH CARRIER 5





#### NOURISH GIFT SET







#### QUBE BIG DLX







#### QUBE BIG













#### **FOOD ONE SNACK PACK**





#### **BREAK** LUNCH PACK







MUNCH small / big



















#### **HOT MAX**

3/4/5































#### **EXECUTIVE**