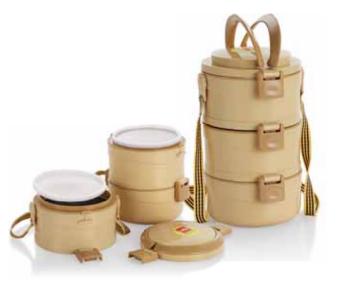

00 / 700



















#### OLYMPIC 650



















#### PURO 600 / 900



















## COOL JAZZ





## TUFF STEEL GO STYLE 600/900/1200























#### TUFF STEEL HYDRO



## PURO TREND





## PURO SPORTS



















COOL WIZ















#### COOL TITAN







#### COOL SIPPER 800 / 1200 / 1500 / 2000 / 2300







































14)







#### All Time Favourites

## Take a Break









#### CHILLER 12









#### CHILLER 3/8/14



## FILTRONA 18/24/32











#### MARTIN ICEPAIL Small / Big









Lunch Carriers

## Warmth Of Home Cooked Food









### MEAL STAR







## DESIGNER 3/4





















MARK 2/3/4

























## MEAL STAR JUMBO









## COSMOS 4/5

















## MERIT 2/3







#### THERMOSTAR

2/3/4







## SUPER STAR 3/4





















 $\frac{\mathsf{SENATE}}{^{3/4}}$ 



## HOT LUNCH PACK (PL)























#### MY DECKER















#### MEGA LUNCH CARRIER 5





#### NOURISH GIFT SET







#### QUBE BIG DLX







#### QUBE BIG













#### **FOOD ONE SNACK PACK**





#### **BREAK** LUNCH PACK







MUNCH small / big



















#### **HOT MAX**

3/4/5































#### **EXECUTIVE**

3





#### **SUPER EXECUTIVE**

2 / /

















#### **NEWTON**

2 / 1









## ELECTRO 3/4













#### **ATOM**



#### **FASTRON**

- Piping Hot Food in 15 minutes
  Temperature controlled, hence food doesn't get overcooked
  In-built Self Winding Cord
- In-built Thermal Fuse