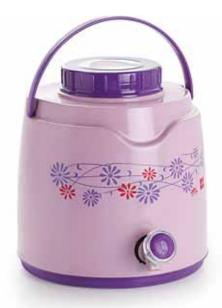

es, Jugs, Flasks and more to keep food hot and tasty or to enjoy a hot or cold beverage.

After intensive research Cello has developed the unique, breakthrough product 'Thermi-Guard'. Thermi-Guard is an innovative Polyurethane protective shield, which gives Cello's Thermoware range superior performance year after year.



No wonder millions of families in India and around the world have put their trust in Cello. After all wherever there's love, wherever there's joy there's Cello, a companion of your life.





**FOUNTAIN** 













ATLAS 5 / 10 / 15 / 20









## COOL TRAC 5/10/15/20











## KOOL STAR 5/10/15/20













CRUISER 5/10/14/20















## TRAVEL STAR 2.5 / 5 / 7.5 / 10 / 16 / 20













## BON VOYAGE







COOLER 16/20





## TULIP STAR 5









































## WATERMATE 500 / 700



















#### OLYMPIC 650



















#### PURO 600 / 900



















## COOL JAZZ





## TUFF STEEL GO STYLE 600/900/1200























#### TUFF STEEL HYDRO



## PURO TREND





## PURO SPORTS



















COOL WIZ















#### COOL TITAN







#### COOL SIPPER 800 / 1200 / 1500 / 2000 / 2300







































14)







#### All Time Favourites

## Take a Break









#### CHILLER 12









#### CHILLER 3/8/14



## FILTRONA 18/24/32











#### MARTIN ICEPAIL Small / Big









Lunch Carriers

## Warmth Of Home Cooked Food









### MEAL STAR







## DESIGNER 3/4





















MARK 2/3/4

























## MEAL STAR JUMBO